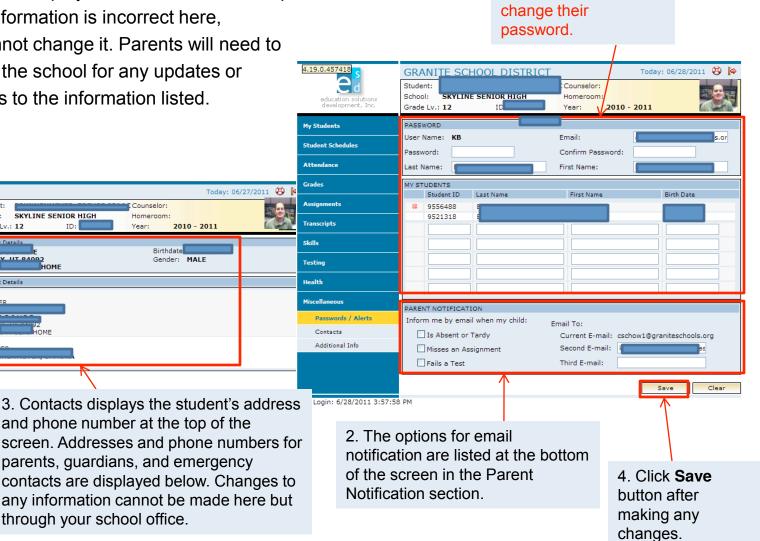

#### Miscellaneous:

- Click the **Miscellaneous** menu option.
- The Portal displays two additional menu options.

Today: 06/27/2011 (%)

2010 - 2011

Birthdate

and phone number at the top of the

parents, guardians, and emergency

through your school office.

contacts are displayed below. Changes to

any information cannot be made here but

Gender: MALE

If any information is incorrect here, you cannot change it. Parents will need to contact the school for any updates or changes to the information listed.

SKYLINE SENIOR HIGH

Grade Lv.: 12

Student Details

Contact Details

(801)

Student Schedules

**At**tendance

**Assignments** 

**Transcripts** 

Skills

Testing Health

Course Request

Miscellaneous

Contacts

Passwords / Alerts

Last Login: 6/27/2011 11:03:27 AM

Additional Info

Grades

SANDY HT 84002

1 Parents should not

use the page to