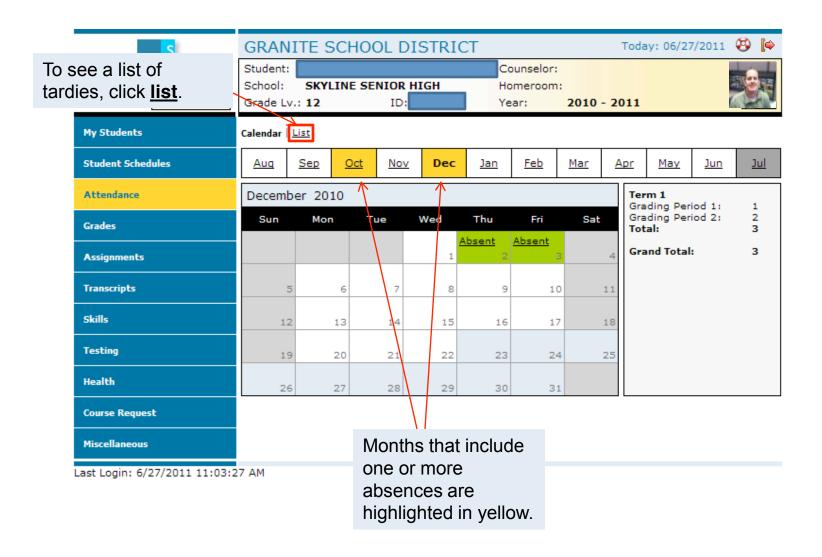

#### Attendance Information by Month:

- Click the **Attendance** menu option.
- The Portal displays a calendar that shows absences and tardies.