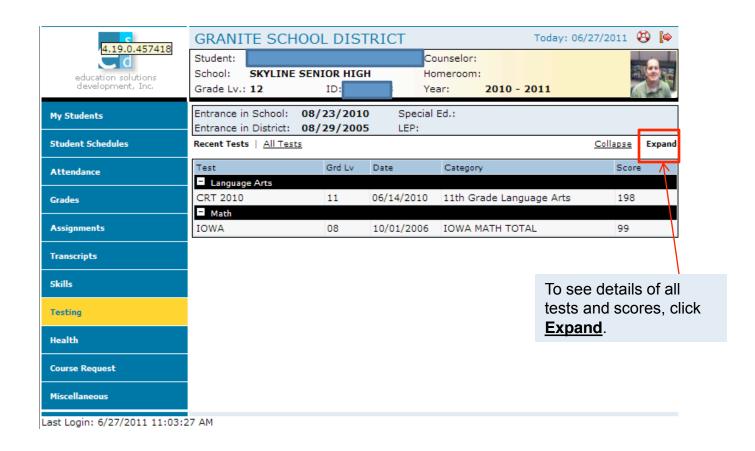

To see more information for a different year, click the plus sign (+) that appears to the left of the year.

9

To see the

details for

every year

recorded in

transcript.

Expand.

the

click

#### • <u>Standardized Test Scores:</u>

- Click the **Testing** menu option.
- The Portal displays a list of recently taken standardized tests and related scores.