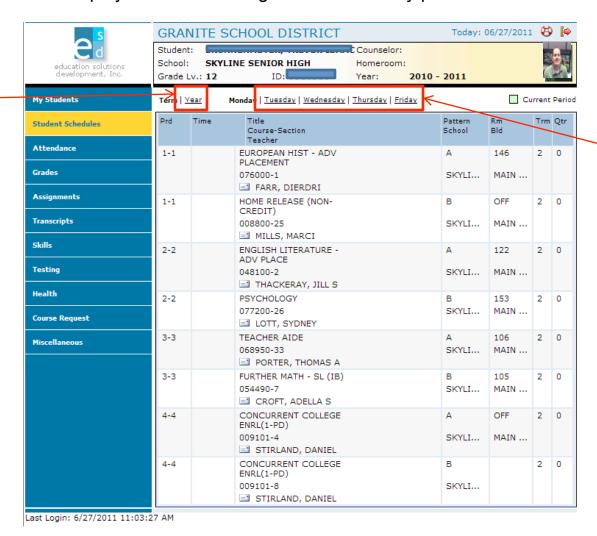

## For Parents, Guardians, and Students

- Daily Schedule of Classes:
  - Click the Student Schedules menu option.
  - The Portal displays a chart showing all the classes by period for this term.

To see the schedule for the entire year, click **Year**.

To see the schedule for a different day, click the underlined day.