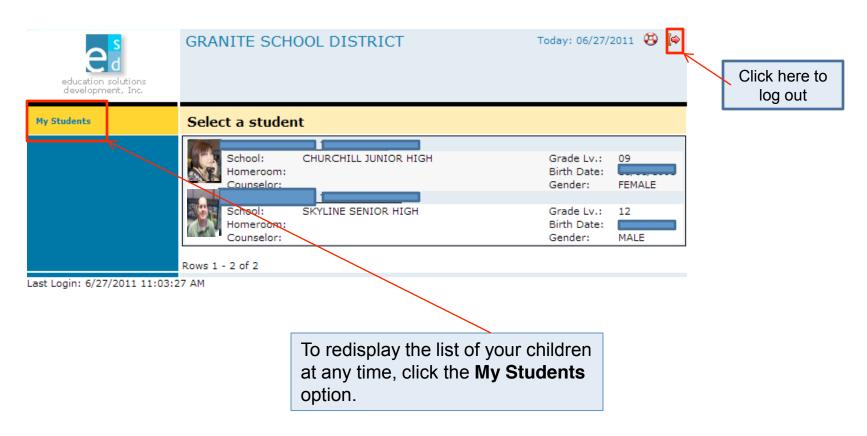

## For Parent View

 If you are a parent and you have more than one child enrolled in the school district, the Portal displays a list of your children. Click on the underlined name of the child whose information you want to see, and it will give you a menu list to the left of the screen from which to choose.

### Student View

If you are a student or a parent with only one child enrolled in the school district, the
Portal displays the Student Schedule screen; the My Students option is not
displayed. Click a Menu Option to display the information you wish to view.