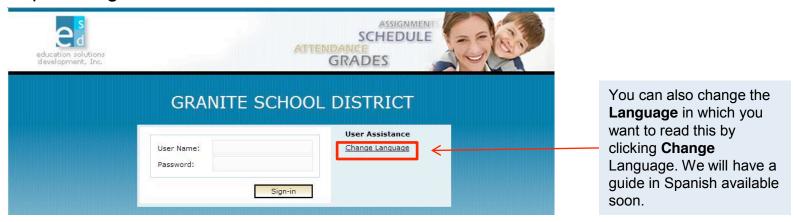

# Accessing The Parent/Student Portal

- In order to get into the new Parent Portal Gradebook you will first have to **register** at <a href="https://portal.graniteschools.org">https://portal.graniteschools.org</a>. Click on Gradebook Parent Portal registration and follow the commands step by step. (You may request a printed guide from your school if needed). Even if you registered last year you will have to register again.
- Once you set up your user name and password in the portal, in a supported Internet browser enter the URL:
  - https://gb.graniteschools.org/portal/ or click on the icon for Gradebook in the Portal you just set up.
- At the portal sign-in:

## For Parent View

 If you are a parent and you have more than one child enrolled in the school district, the Portal displays a list of your children. Click on the underlined name of the child whose information you want to see, and it will give you a menu list to the left of the screen from which to choose.

### Student View

If you are a student or a parent with only one child enrolled in the school district, the
Portal displays the Student Schedule screen; the My Students option is not
displayed. Click a Menu Option to display the information you wish to view.