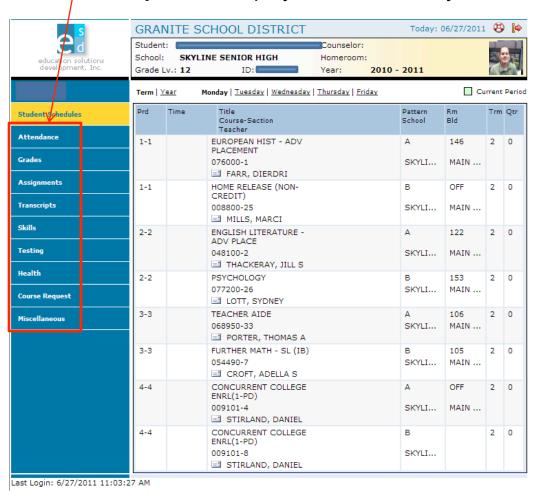

## For Parents, Guardians, and Students

- Daily Schedule of Classes:
  - Click the Student Schedules menu option.
  - The Portal displays a chart showing all the classes by period for this term.

To see the schedule for the entire year, click **Year**.

#### Attendance Information by Month:

- Click the **Attendance** menu option.
- The Portal displays a calendar that shows absences and tardies.

#### Grades Information:

- Click the Grades menu option.
- The Portal displays the grades for each grading period for each class for the current term.

7

#### Assignments For Each Class:

- Click the Assignments menu option.
- The Portal displays a list of classes, along with basic grade and attendance information.

- Transcript Information for Each School Year Enrolled:
  - Click the **Transcripts** menu option.
  - The Portal displays a list of classes, including credits and grades received.

#### Skills Information:

- Click Skills menu option.
- The Portal displays a list of assessed skills and coordinating scores for elementary grades only. It will show how your student is doing in each skill ,and you will be able to view notes from the teacher.

#### • <u>Standardized Test Scores:</u>

- Click the **Testing** menu option.
- The Portal displays a list of recently taken standardized tests and related scores.

#### Miscellaneous:

- Click the **Miscellaneous** menu option.
- The Portal displays two additional menu options.

Today: 06/27/2011 (%)

2010 - 2011

Birthdate

and phone number at the top of the

parents, guardians, and emergency