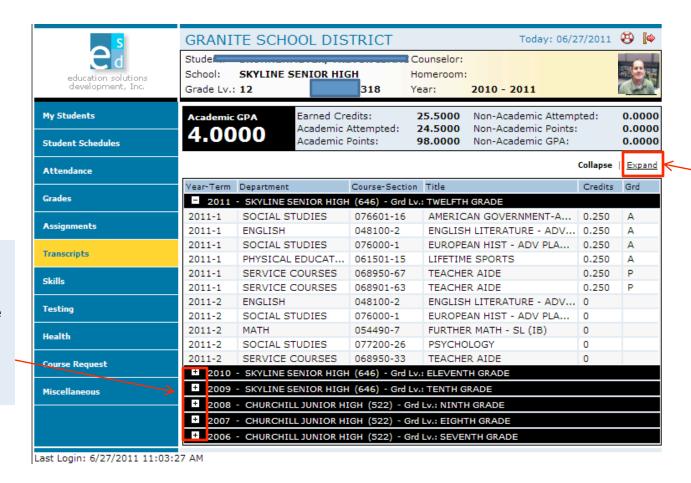

#### Assignments For Each Class:

- Click the Assignments menu option.
- The Portal displays a list of classes, along with basic grade and attendance information.

- Transcript Information for Each School Year Enrolled:
  - Click the **Transcripts** menu option.
  - The Portal displays a list of classes, including credits and grades received.

To see more information for a different year, click the plus sign (+) that appears to the left of the year.

9

To see the

details for

every year

recorded in

transcript.

Expand.

the

click