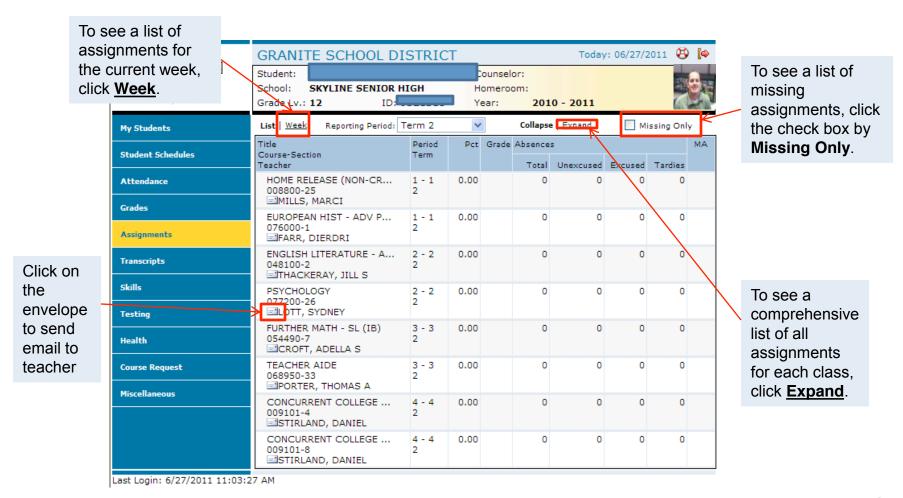

#### Assignments For Each Class:

- Click the Assignments menu option.
- The Portal displays a list of classes, along with basic grade and attendance information.

- Transcript Information for Each School Year Enrolled:
  - Click the **Transcripts** menu option.
  - The Portal displays a list of classes, including credits and grades received.