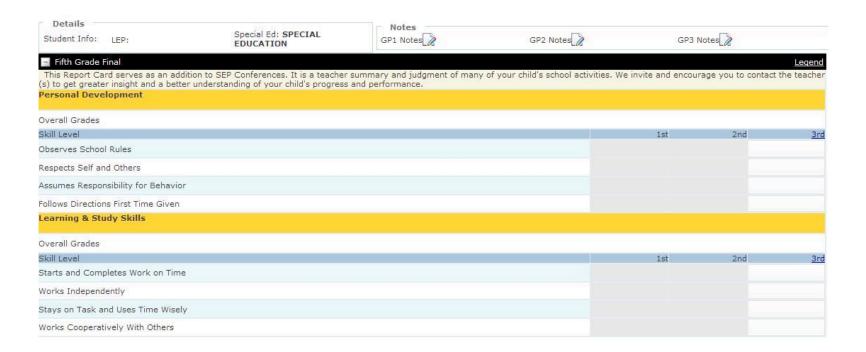

#### Skills Information:

- Click Skills menu option.
- The Portal displays a list of assessed skills and coordinating scores for elementary grades only. It will show how your student is doing in each skill ,and you will be able to view notes from the teacher.