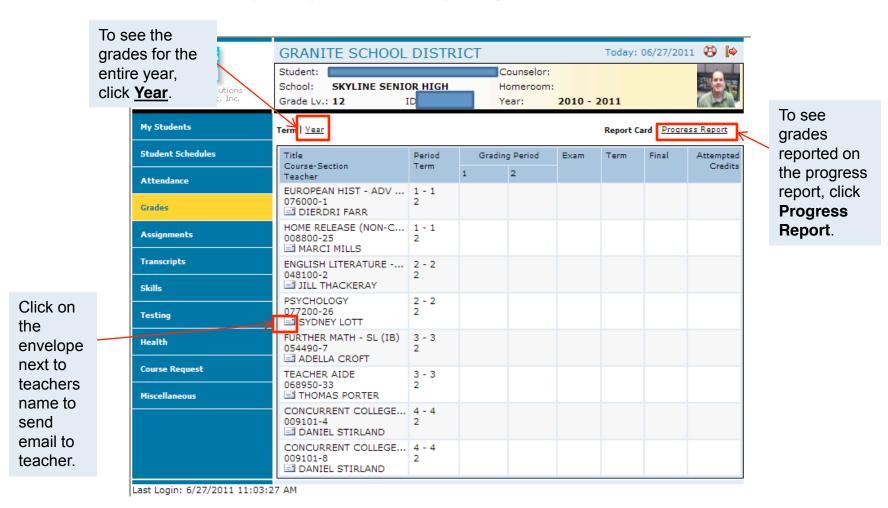

#### Grades Information:

- Click the Grades menu option.
- The Portal displays the grades for each grading period for each class for the current term.

7